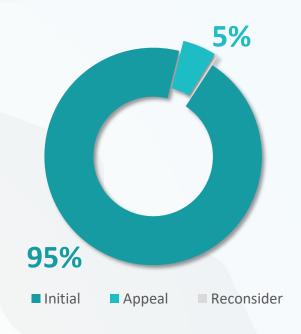

## **Classification / Degree of Litigation**

| Classification               | Initial | Appeal | Reconsider |
|------------------------------|---------|--------|------------|
| Zakat                        | 23,563  | 1,396  | 79         |
| Income Tax                   | 2,145   | 139    | 10         |
| Withholding Tax              | 1,222   | 55     | 10         |
| Mixed Tax                    | 3,058   | 319    | 11         |
| VAT                          | 20,143  | 760    | 56         |
| Excise Tax                   | 173     | 0      | 0          |
| Real Estate Transactions Tax | 184     | 0      | 0          |
| Total                        | 50,488  | 2,669  | 166        |
|                              |         | 53,323 |            |