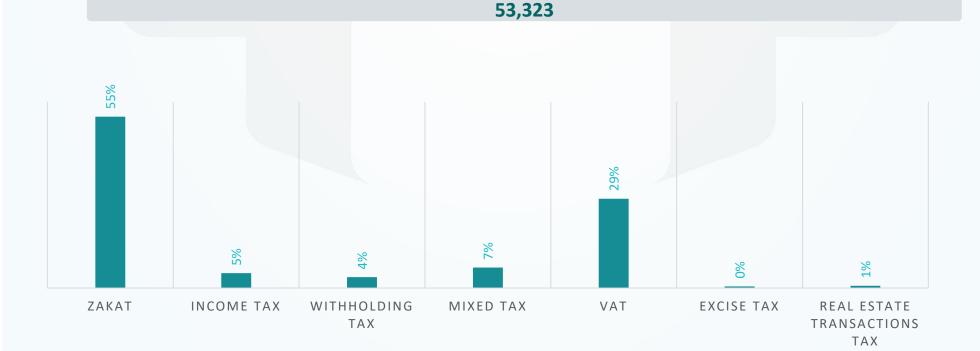

## **Classification / Degree of Litigation**

| Classification               | Initial | Appeal | Reconsider |
|------------------------------|---------|--------|------------|
| Zakat                        | 23,563  | 1,396  | 79         |
| Income Tax                   | 2,145   | 139    | 10         |
| Withholding Tax              | 1,222   | 55     | 10         |
| Mixed Tax                    | 3,058   | 319    | 11         |
| VAT                          | 20,143  | 760    | 56         |
| Excise Tax                   | 173     | 0      | 0          |
| Real Estate Transactions Tax | 184     | 0      | 0          |
| Total                        | 50,488  | 2,669  | 166        |
|                              |         | 53,323 |            |